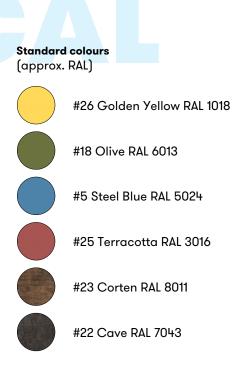

## Material

Seat/Backrest/Armrest/table: Robust, multilayer and coloured 12mm compact laminate (HPL) in 6 colours. Very UV and weather-resistant and solid mechanical quality and durability. Frame: hot-dip galvanized steel pipe Ø25mm. Disc with logo: Bead blasted stainless steel. Can be delivered with a customer-specified name/logo or other.

#### Variants

HPL and frame can be supplied as a variant in other colours and Disc with a different logo/name.