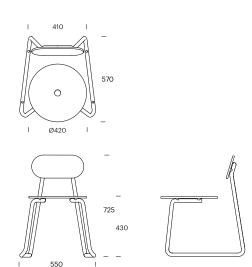

# Dimensions

H 725; B 550; D 570; S 430 mm

# Assembly + fixation

Delivered assembled. The chair can be moved or fastened via  $4 \times 0^{14}$  mm holes in the frame. Gliders can also be mounted in 4 holes. Can be stacked 4 chairs in height.