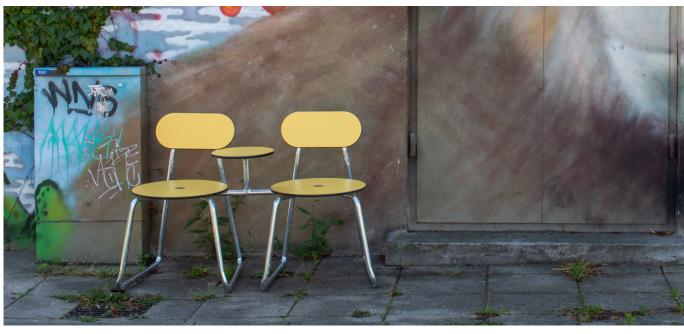

# outsider

Experience complete flexibility with Plateau City Chair! Designed to seat one person, and ideal for setting up endless formations, inviting more people to socialize together in multiple ways. Create a cosy space for two, connect the chairs together in a straight row, an arch or snake to fit your space, and customize with logo/brand name.

#### Side table:

 $\phi 270 \text{mm}$  HPL table (incl. connector) is mounted between 2 chairs and can be angled up to 30 degrees.

Connector: A connection between 2 chairs. Hot-dip galvanized steel connector (bracket) is mounted, which can be angled up to 30 degrees.